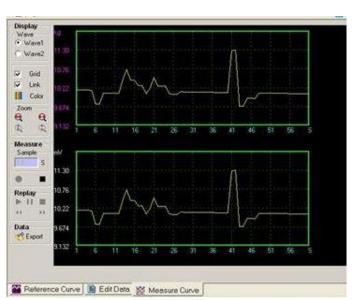

The second window is Reference Curve. A curve with the setting of Edit Data is shown. The reference curve can be exported as a \*.bmp file.

The last window is the Measure Curve. Here the real time measured waveform of the Digital Multimeter is displayed. The waveform can be replayed after it has been recorded and it can also be exported as a \*.txt or\*.csv file and so used as a future reference curve.