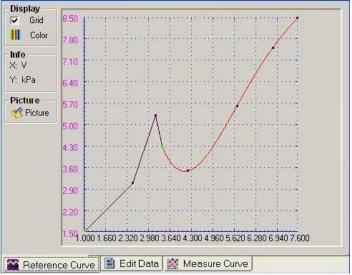

The second window is Reference Curve. A curve with the setting of Edit Data is shown. The reference curve can be exported as a \*.bmp file.

The last window is the Measure Curve. Here the real time measured waveform of the Digital Multimeter is displayed. The waveform can be replayed after it has been recorded and it can also be exported as a \*.txt or\*.csv file and so used as a future reference curve.

Arbitrary Sensor establishes a relationship table between the inputs and the outputs as the basis of the edited characteristic curve of the sensor, coverts the measured inputs into corresponding physical quantities and then the output curve can be fitted by choosing "Line" or "Least" from the arithmetic options.