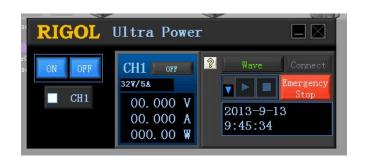

### **Main Features**

With this PC Software the Programmable DC Power Supply of the DP1000 series can be controlled from the PC.

It contains of a virtual panel of Power Supply's front panel. The channels can be switched on and off, values for current, voltage and resistance can be set.

The current wave can be displayed.

The Timer and Track function of the DP1000 series cannot be set with the software.